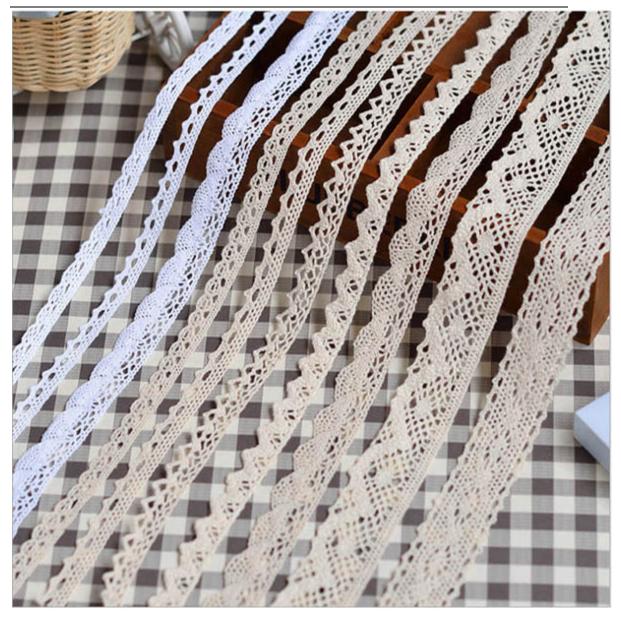

# **Product Feature And Application**

There is one new hotsell type of lace,cotton crochet lace embroidery lace . The lace has a variety of patterns, the embroidery is exquisite and beautiful, uniform and uniform, the image is lifelike, and it is full of artistic and three-dimensional sense.

## **Product Details**

cotton crochet lace embroidery lace