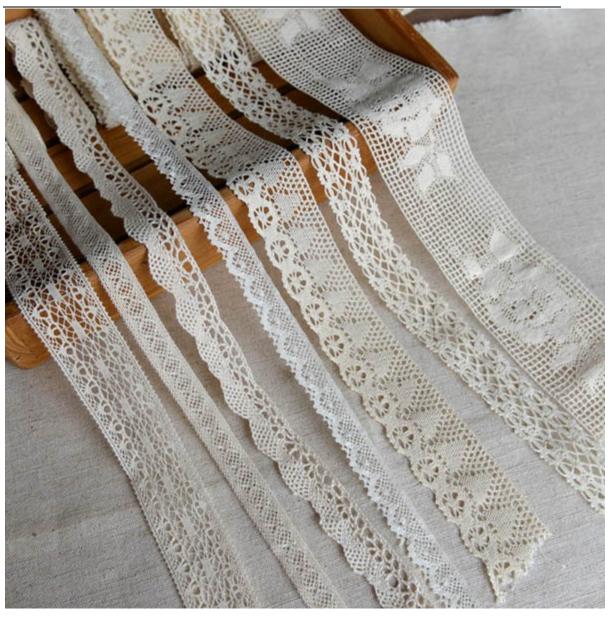

# **Product Feature And Application**

There is one new hotsell type of lace,cotton crochet lace embroidery lace . The lace has a variety of patterns, the embroidery is exquisite and beautiful, uniform and uniform, the image is lifelike, and it is full of artistic and three-dimensional sense.

## **Product Details**

cotton crochet lace embroidery lace