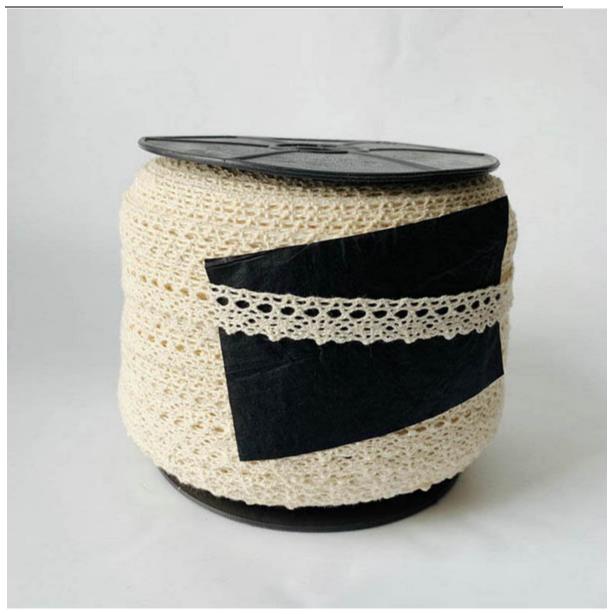

### **Product Parameter (Specification)**

| Product name                   | cotton crochet lace embroidery lace                                                      |
|--------------------------------|------------------------------------------------------------------------------------------|
| Colour                         | greige and offer dying and assorted colors for option (Dyeing any color as you required) |
| MOQ                            | 1000 yards                                                                               |
| Customized                     | OEM&ODM are welcomed, We can also make based on client's designs and pictures            |
| Production time                | Normally 7-20 days depends on the quantity                                               |
| Packing Method                 | Inner:pack in bundles and put in the polybags Outer:standard carton                      |
| Shipping mode( Delivery Terms) | By Sea, By Air, By DHL/FedEx/UPS/TNT.                                                    |

## **Product Details**

cotton crochet lace embroidery lace