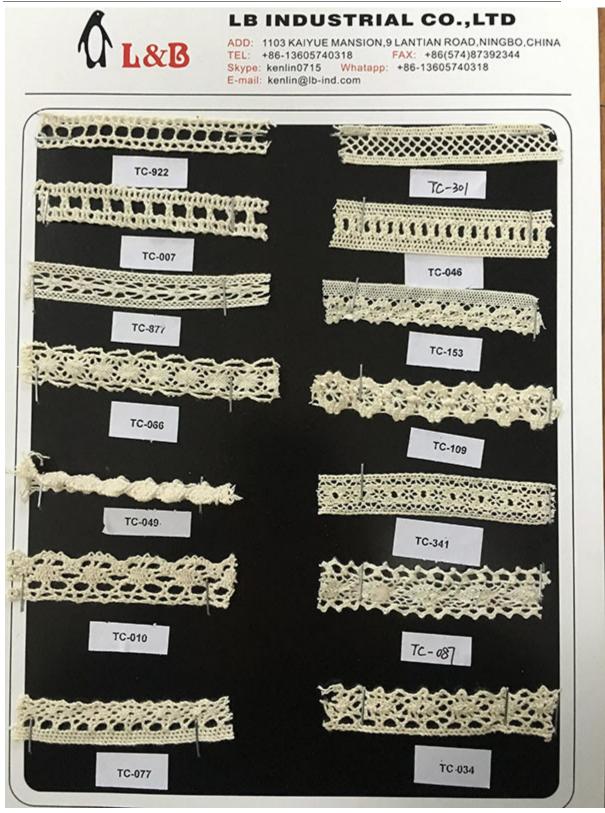

## **Cotton Embroidery Lace**

As a professional high quality LB® Cotton Embroidery Lace manufacture, you can rest assured to buy Cotton Embroidery Lace from our factory and we will offer you the best after-sale service and timely delivery. Ningbo L&B import&export Co., Ltd. continually strives to offer competitive pricing and on-time delivery while maintaining stringent standards of quality.

As the professional manufacture, we would like to provide you high quality LB® Cotton Embroidery Lace. Cotton Embroidery Lace have been exported to Europe, North America, the Middle East and other regions for a long time. The company has always been committed to becoming an honest and reliable supplier to customers and seeking common development with customers. These cotton embroidery lace is the latest designs of high-quality lace. polyester embroidery lace is made of polyester, it can be used in clothing, bags and home textile products.

# **Product Feature And Application**

There is one more adorable type of lace –cotton embroidery lace, .they are usually sewon fabric. They look absolutely adorable and are perfect for decorating casual wear and evening gowns.

# **Product Details**

cotton embroidery lace