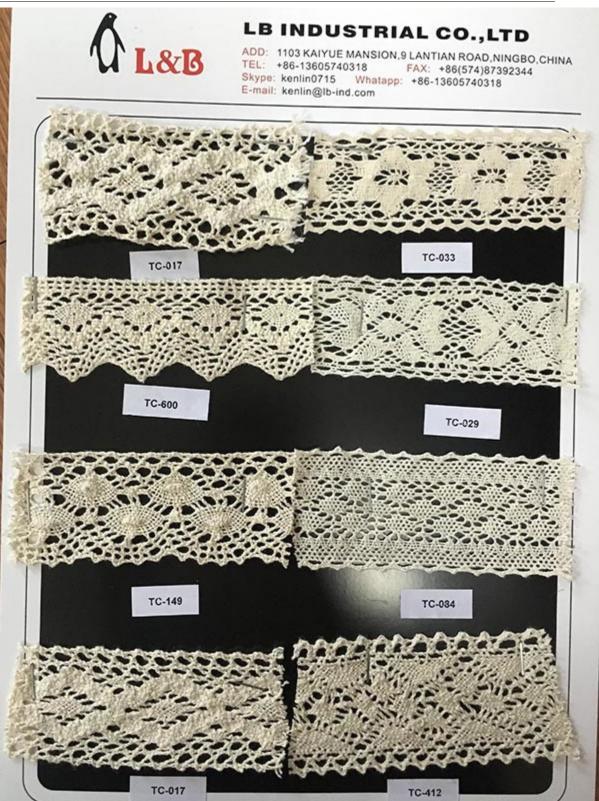

| Normally 7-20 days depends on the quantity                                               |
| Packing Method                    | Inner:pack in bundles and put in the polybags Outer:standard carton                      |
| Shipping mode( Delivery<br>Terms) | By Sea, By Air, By DHL/FedEx/UPS/TNT.                                                    |
| Sample lead time                  | 2-3 days if available                                                                    |



# **Product Feature And Application**

There is one more adorable type of lace –cotton embroidery lace, .they are usually sewon fabric. They look absolutely adorable and are perfect for decorating casual wear and evening gowns.

# **Product Details**

cotton embroidery lace