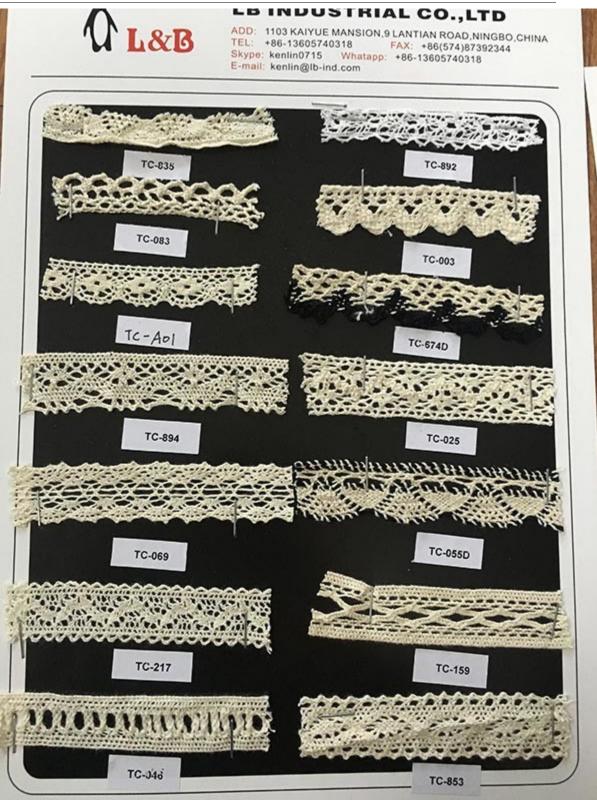

## **Cotton Embroidery Lace**

As a professional high quality LB® Cotton Embroidery Lace manufacture, you can rest assured to buy Cotton Embroidery Lace from our factory and we will offer you the best after-sale service and timely delivery. Ningbo L&B import&export Co., Ltd. continually strives to offer competitive pricing and on-time delivery while maintaining stringent standards of quality.

As the professional manufacture, we would like to provide you high quality LB® Cotton Embroidery Lace. Cotton Embroidery Lace have been exported to Europe, North America, the Middle East and other regions for a long time. The company has always been committed to becoming an honest and reliable supplier to customers and seeking common development with customers. These cotton embroidery lace is the latest designs of high-quality lace. polyester embroidery lace is made of polyester, it can be used in clothing, bags and home textile products.

# **Product Feature And Application**

There is one more adorable type of lace –cotton embroidery lace, .they are usually sewon fabric. They look absolutely adorable and are perfect for decorating casual wear and evening gowns.

# **Product Details**

cotton embroidery lace