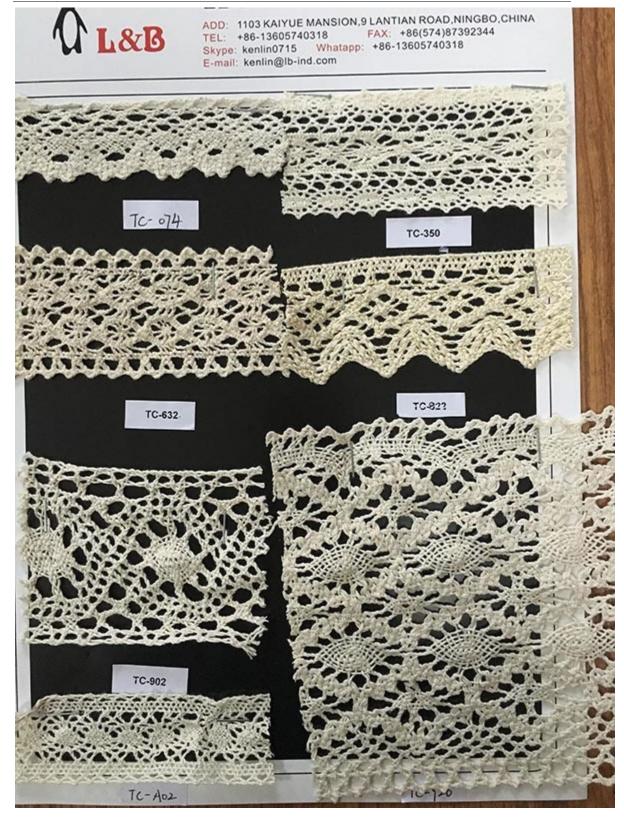

| Normally 7-20 days depends on the quantity                                               |
| Packing Method                    | Inner:pack in bundles and put in the polybags Outer:standard carton                      |
| Shipping mode( Delivery<br>Terms) | By Sea, By Air, By DHL/FedEx/UPS/TNT.                                                    |
| Sample lead time                  | 2-3 days if available                                                                    |



# **Product Feature And Application**

There is one more adorable type of lace –cotton embroidery lace, .they are usually sewon fabric. They look absolutely adorable and are perfect for decorating casual wear and evening gowns.

# **Product Details**

cotton embroidery lace