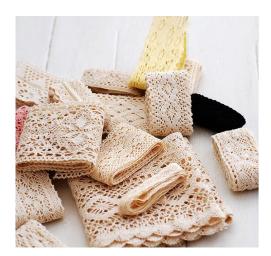

## **Cotton Embroidery Lace**

As a professional high quality LB® Cotton Embroidery Lace manufacture, you can rest assured to buy Cotton Embroidery Lace from our factory and we will offer you the best after-sale service and timely delivery. Ningbo L&B import&export Co., Ltd. continually strives to offer competitive pricing and on-time delivery while maintaining stringent standards of quality.

As the professional manufacture, we would like to provide you high quality LB® Cotton Embroidery Lace. Cotton Embroidery Lace have been exported to Europe, North America, the Middle East and other regions for a long time. The company has always been committed to becoming an honest and reliable supplier to customers and seeking common development with customers. These cotton embroidery lace is the latest designs of high-quality lace. polyester embroidery lace is made of polyester, it can be used in clothing, bags and home textile products.

# **Product Feature And Application**

There is one more adorable type of lace –cotton embroidery lace, .they are usually sewon fabric. They look absolutely adorable and are perfect for decorating casual wear and evening gowns.

# **Product Details**

cotton embroidery lace