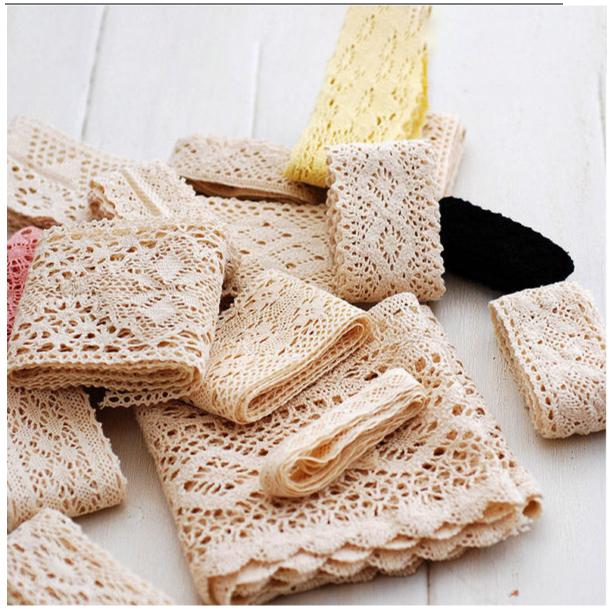

## **Cotton Embroidery Lace**

As a professional high quality LB® Cotton Embroidery Lace manufacture, you can rest assured to buy Cotton Embroidery Lace from our factory and we will offer you the best after-sale service and timely delivery. Ningbo L&B import&export Co., Ltd. continually strives to offer competitive pricing and on-time delivery while maintaining stringent standards of quality.

As the professional manufacture, we would like to provide you high quality LB® Cotton Embroidery Lace. Cotton Embroidery Lace have been exported to Europe, North America, the Middle East and other regions for a long time. The company has always been committed to becoming an honest and reliable supplier to customers and seeking common development with customers. These cotton embroidery lace is the latest designs of high-quality lace. polyester embroidery lace is made of polyester, it can be used in clothing, bags and home textile products.

# **Product Feature And Application**

There is one more adorable type of lace –cotton embroidery lace, .they are usually sewon fabric. They look absolutely adorable and are perfect for decorating casual wear and evening gowns.

# **Product Details**

cotton embroidery lace