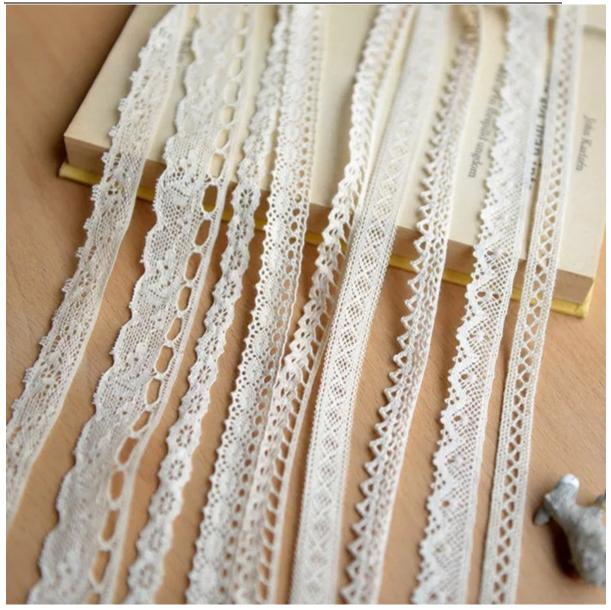

# **Product Feature And Application**

There is one more adorable type of lace –cotton embroidery lace, .they are usually sewon fabric. They look absolutely adorable and are perfect for decorating casual wear and evening gowns.

# **Product Details**

cotton embroidery lace