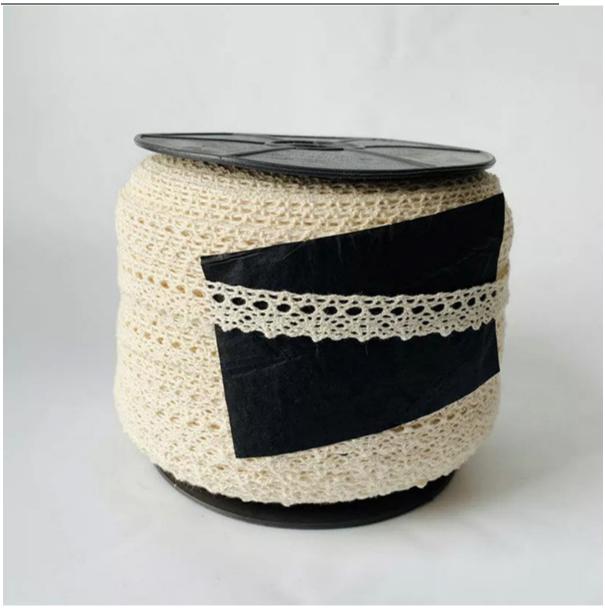

# **Product Parameter (Specification)**

| Product name                      | cotton embroidery lace                                                                   |
|-----------------------------------|------------------------------------------------------------------------------------------|
| Colour                            | greige and offer dying and assorted colors for option (Dyeing any color as you required) |
| MOQ                               | 500 yards                                                                                |
| Customized                        | OEM&ODM are welcomed, We can also make based on client's designs and pictures            |
| Production time                   | Normally 7-20 days depends on the quantity                                               |
| Packing Method                    | Inner:pack in bundles and put in the polybags Outer:standard carton                      |
| Shipping mode( Delivery<br>Terms) | By Sea, By Air, By DHL/FedEx/UPS/TNT.                                                    |
| Sample lead time                  | 2-3 days if available                                                                    |

# **Product Details**

cotton embroidery lace