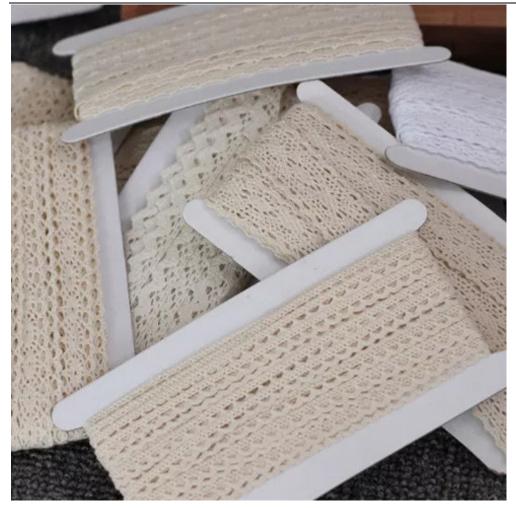

# **Product Feature And Application**

There is one more adorable type of lace –cotton embroidery lace, .they are usually sewon fabric. They look absolutely adorable and are perfect for decorating casual wear and evening gowns.

# **Product Details**

cotton embroidery lace