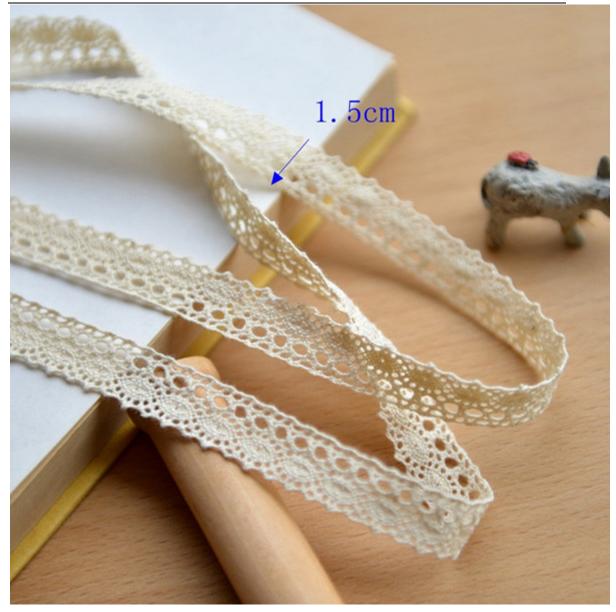

# **Product Parameter (Specification)**

| Product name                      | cotton embroidery lace                                                                   |
|-----------------------------------|------------------------------------------------------------------------------------------|
| Colour                            | greige and offer dying and assorted colors for option (Dyeing any color as you required) |
| MOQ                               | 500 yards                                                                                |
| Customized                        | OEM&ODM are welcomed, We can also make based on client's designs and pictures            |
| Production time                   | Normally 7-20 days depends on the quantity                                               |
| Packing Method                    | Inner:pack in bundles and put in the polybags Outer:standard carton                      |
| Shipping mode( Delivery<br>Terms) | By Sea, By Air, By DHL/FedEx/UPS/TNT.                                                    |
| Sample lead time                  | 2-3 days if available                                                                    |

# **Product Feature And Application**

There is one more adorable type of lace –cotton embroidery lace, .they are usually sewon fabric. They look absolutely adorable and are perfect for decorating casual wear and evening gowns.

# **Product Details**

cotton embroidery lace