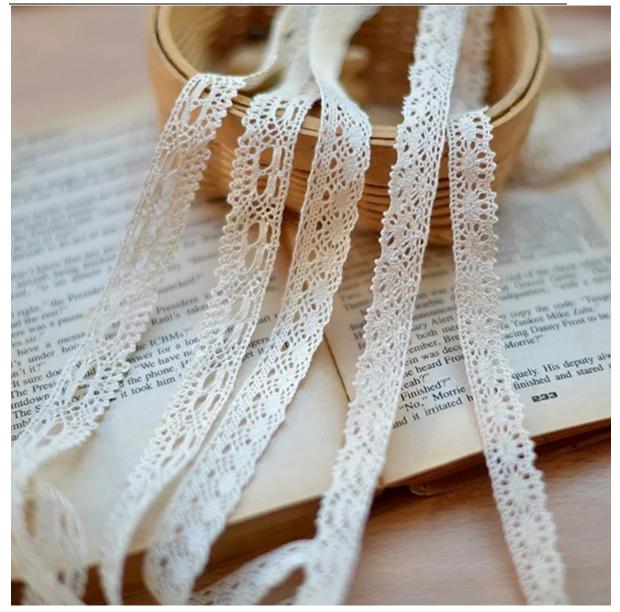

# **Product Feature And Application**

There is one more adorable type of lace –cotton embroidery lace, .they are usually sewon fabric. They look absolutely adorable and are perfect for decorating casual wear and evening gowns.

# **Product Details**

cotton embroidery lace