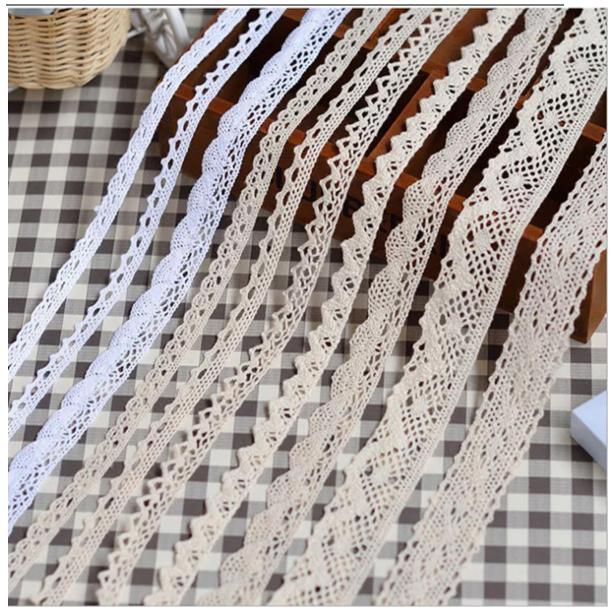

# **Product Parameter (Specification)**

| Product name                      | cotton embroidery lace                                                                   |
|-----------------------------------|------------------------------------------------------------------------------------------|
| Colour                            | greige and offer dying and assorted colors for option (Dyeing any color as you required) |
| MOQ                               | 500 yards                                                                                |
| Customized                        | OEM&ODM are welcomed, We can also make based on client's designs and pictures            |
| Production time                   | Normally 7-20 days depends on the quantity                                               |
| Packing Method                    | Inner:pack in bundles and put in the polybags Outer:standard carton                      |
| Shipping mode( Delivery<br>Terms) | By Sea, By Air, By DHL/FedEx/UPS/TNT.                                                    |
| Sample lead time                  | 2-3 days if available                                                                    |

# **Product Feature And Application**

There is one more adorable type of lace –cotton embroidery lace, .they are usually sewon fabric. They look absolutely adorable and are perfect for decorating casual wear and evening gowns.

# **Product Details**

cotton embroidery lace