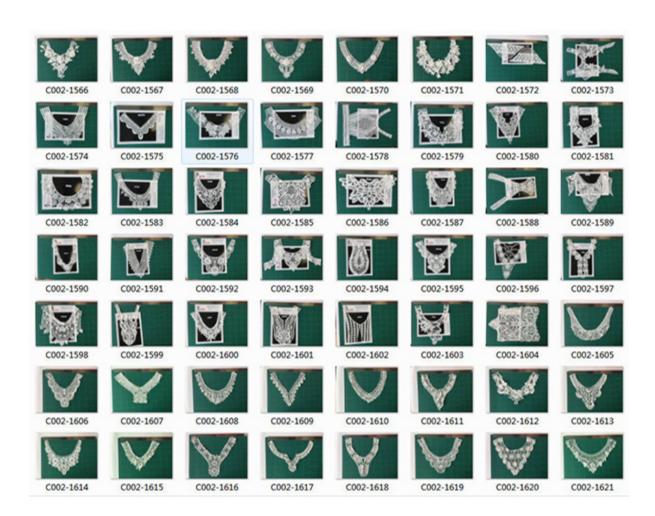

#### **Embroidery Lace Collar**

LB is a large-scale embroidery lace collar manufacturer, The LB® embroidery lace collar has no glue and you need to sew it. The embroidered lace collar can be sewn on Dresses/shirts/T-shirts etc. We enjoy a reputation of quality, ethics and service.

The following is the introduction of high quality LB® Embroidery Lace Collar, hoping to help you better understand Embroidery Lace Collar. We hope to establish friendly cooperative relationship with your company with high quality products, reasonable price, considerate service and create a better future hand in hand. These embroidery lace collar is the latest designs of high-quality lace. The embroidery lace collar is made of Polyeser or milk silk , it can be used in clothing, bags and home textile products.

# **Product Feature And Application**

There is one more adorable type of lace – embroidery lace collar, .they are usually sewon fabric. They look absolutely adorable and are perfect for decorating casual wear and evening gowns.

# **Product Details**

Embroidery lace collar

www.lblace.com