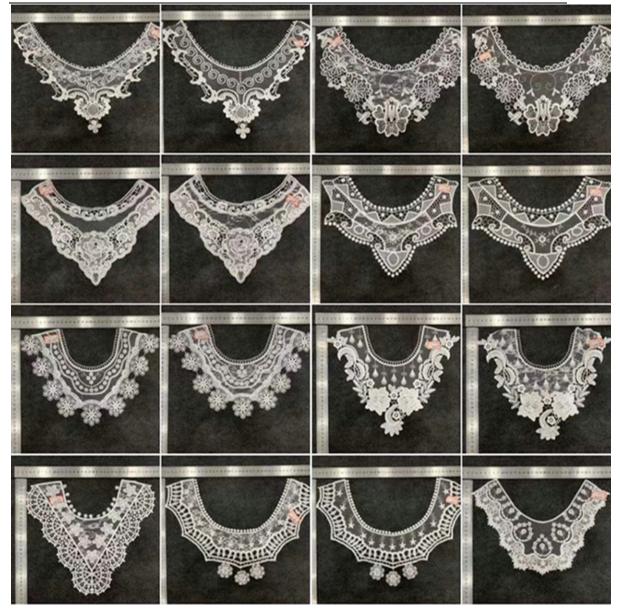

#### **Embroidery Lace Collar**

LB is a large-scale embroidery lace collar manufacturer, The LB® embroidery lace collar has no glue and you need to sew it. The embroidered lace collar can be sewn on Dresses/shirts/T-shirts etc. We enjoy a reputation of quality, ethics and service.

# **Product Feature And Application**

There is one more adorable type of lace – embroidery lace collar, .they are usually sewon fabric. They look absolutely adorable and are perfect for decorating casual wear and evening gowns.

# **Product Details**

Embroidery lace collar

www.lblace.com