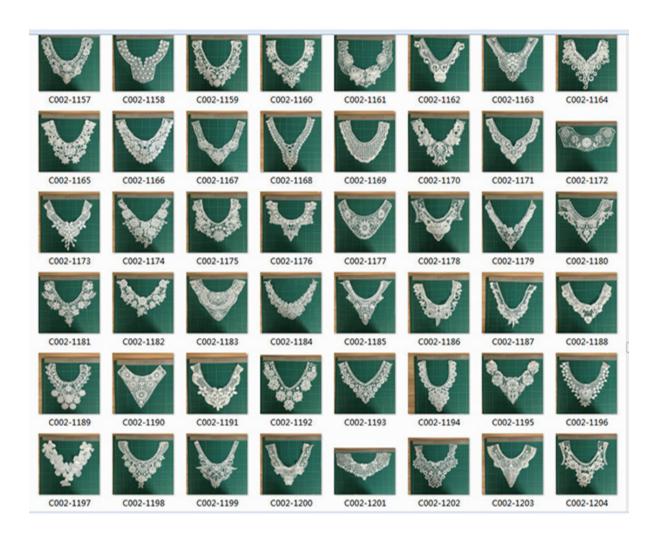

#### **Embroidery Lace Collar**

LB is a large-scale embroidery lace collar manufacturer, The LB® embroidery lace collar has no glue and you need to sew it. The embroidered lace collar can be sewn on Dresses/shirts/T-shirts etc. We enjoy a reputation of quality, ethics and service.

# **Product Feature And Application**

There is one more adorable type of lace – embroidery lace collar, .they are usually sewon fabric. They look absolutely adorable and are perfect for decorating casual wear and evening gowns.

# **Product Details**

Embroidery lace collar

www.lblace.com