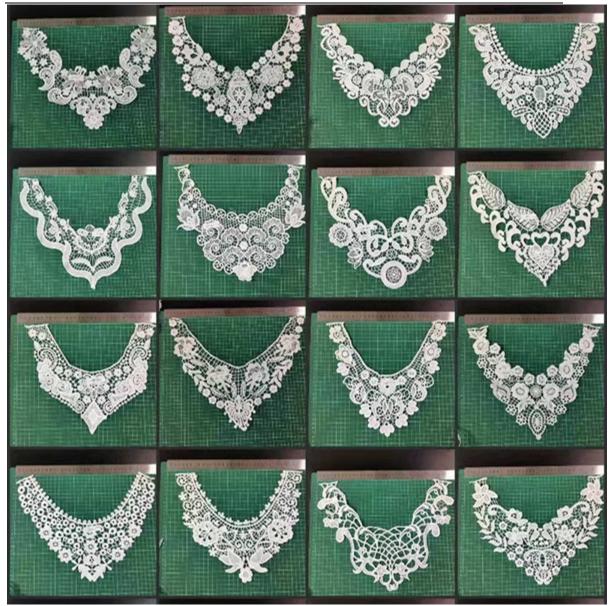

#### **Embroidery Lace Collar**

LB is a large-scale embroidery lace collar manufacturer, The LB® embroidery lace collar has no glue and you need to sew it. The embroidered lace collar can be sewn on Dresses/shirts/T-shirts etc. We enjoy a reputation of quality, ethics and service.

The following is the introduction of high quality LB® Embroidery Lace Collar, hoping to help you better understand Embroidery Lace Collar. We hope to establish friendly cooperative relationship with your company with high quality products, reasonable price, considerate service and create a better future hand in hand. These embroidery lace collar is the latest designs of high-quality lace. The embroidery lace collar is made of Polyeser or milk silk , it can be used in clothing, bags and home textile products.

# **Product Feature And Application**

There is one more adorable type of lace – embroidery lace collar, .they are usually sewon fabric. They look absolutely adorable and are perfect for decorating casual wear and evening gowns.

# **Product Details**

Embroidery lace collar

www.lblace.com