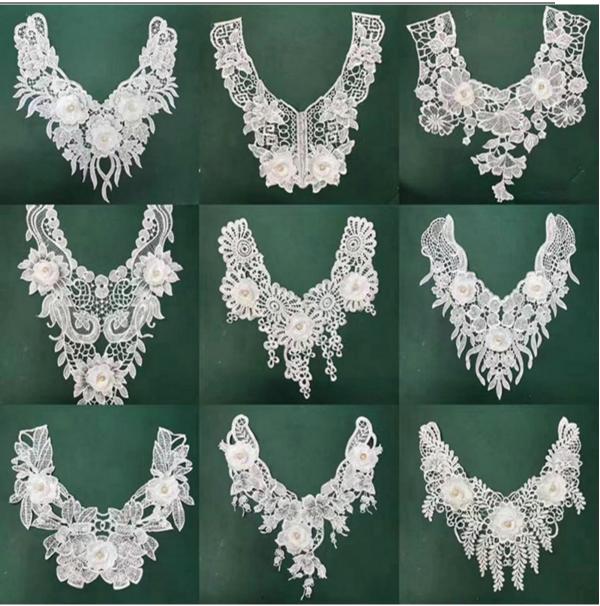

#### **Embroidery Lace Collar**

LB is a large-scale embroidery lace collar manufacturer, The LB® embroidery lace collar has no glue and you need to sew it. The embroidered lace collar can be sewn on Dresses/shirts/T-shirts etc. We enjoy a reputation of quality, ethics and service.

# **Product Feature And Application**

There is one more adorable type of lace – embroidery lace collar, .they are usually sewon fabric. They look absolutely adorable and are perfect for decorating casual wear and evening gowns.

# **Product Details**

Embroidery lace collar

www.lblace.com