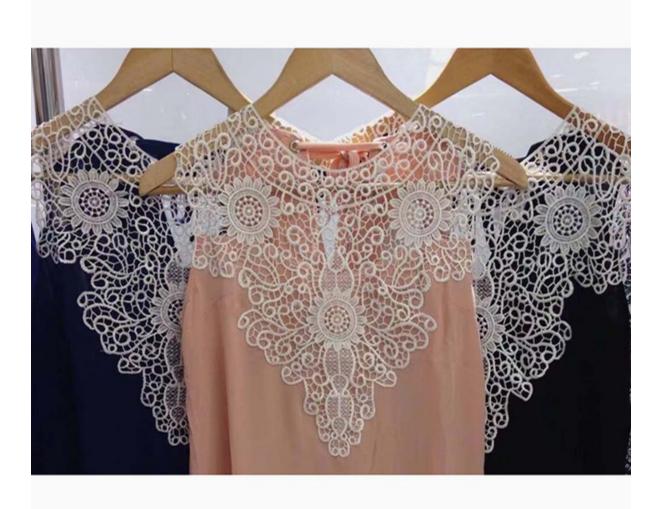

# **Product Feature And Application**

There is one more adorable type of lace – embroidery lace collar, .they are usually sewon fabric. They look absolutely adorable and are perfect for decorating casual wear and evening gowns.

# **Product Details**

Embroidery lace collar

www.lblace.com