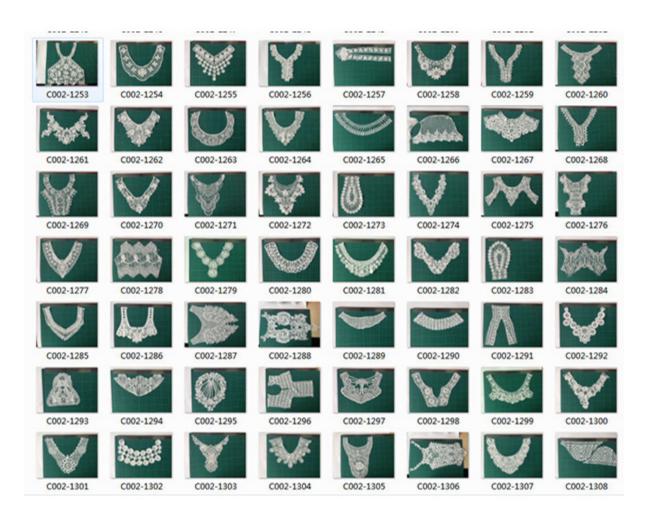

#### **Embroidery Lace Collar**

LB is a large-scale embroidery lace collar manufacturer, The LB® embroidery lace collar has no glue and you need to sew it. The embroidered lace collar can be sewn on Dresses/shirts/T-shirts etc. We enjoy a reputation of quality, ethics and service.

# **Product Feature And Application**

There is one more adorable type of lace – embroidery lace collar, .they are usually sewon fabric. They look absolutely adorable and are perfect for decorating casual wear and evening gowns.

# **Product Details**

Embroidery lace collar

www.lblace.com