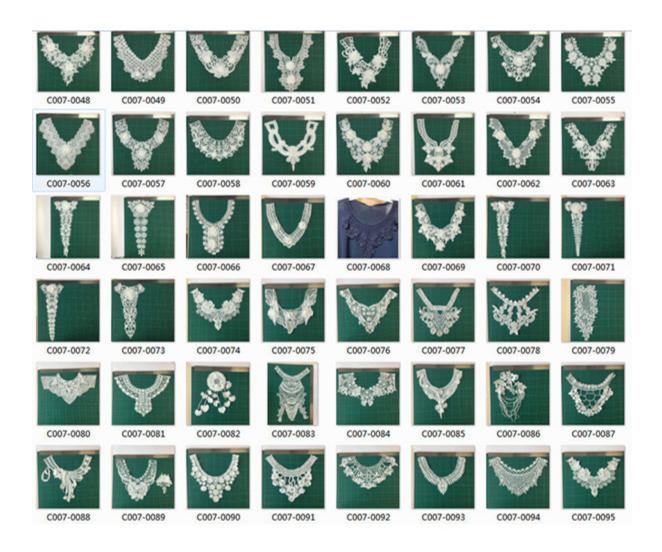

#### **Embroidery Lace Collar**

LB is a large-scale embroidery lace collar manufacturer, The LB® embroidery lace collar has no glue and you need to sew it. The embroidered lace collar can be sewn on Dresses/shirts/T-shirts etc. We enjoy a reputation of quality, ethics and service.

The following is the introduction of high quality LB® Embroidery Lace Collar, hoping to help you better understand Embroidery Lace Collar. We hope to establish friendly cooperative relationship with your company with high quality products, reasonable price, considerate service and create a better future hand in hand. These embroidery lace collar is the latest designs of high-quality lace. The embroidery lace collar is made of Polyeser or milk silk , it can be used in clothing, bags and home textile products.

# **Product Feature And Application**

There is one more adorable type of lace – embroidery lace collar, .they are usually sewon fabric. They look absolutely adorable and are perfect for decorating casual wear and evening gowns.

# **Product Details**

Embroidery lace collar

www.lblace.com