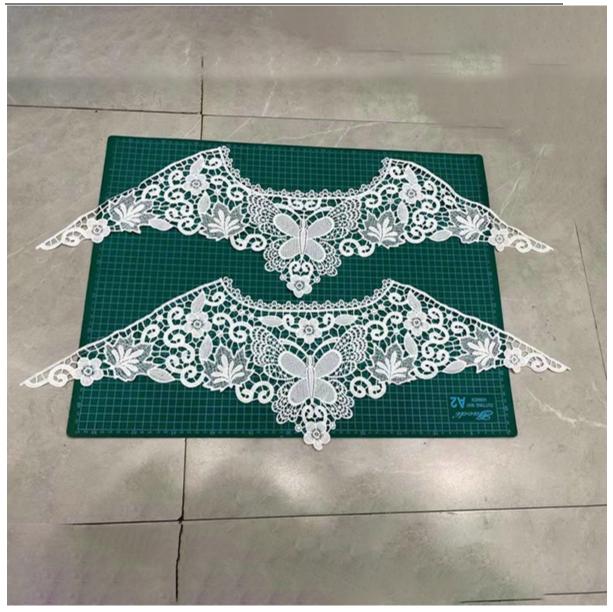

#### **Embroidery Lace Collar**

LB is a large-scale embroidery lace collar manufacturer, The LB® embroidery lace collar has no glue and you need to sew it. The embroidered lace collar can be sewn on Dresses/shirts/T-shirts etc. We enjoy a reputation of quality, ethics and service.

The following is the introduction of high quality LB® Embroidery Lace Collar, hoping to help you better understand Embroidery Lace Collar. We hope to establish friendly cooperative relationship with your company with high quality products, reasonable price, considerate service and create a better future hand in hand. These embroidery lace collar is the latest designs of high-quality lace. The embroidery lace collar is made of Polyeser or milk silk , it can be used in clothing, bags and home textile products.

# **Product Feature And Application**

There is one more adorable type of lace – embroidery lace collar, .they are usually sewon fabric. They look absolutely adorable and are perfect for decorating casual wear and evening gowns.

# **Product Details**

Embroidery lace collar

www.lblace.com