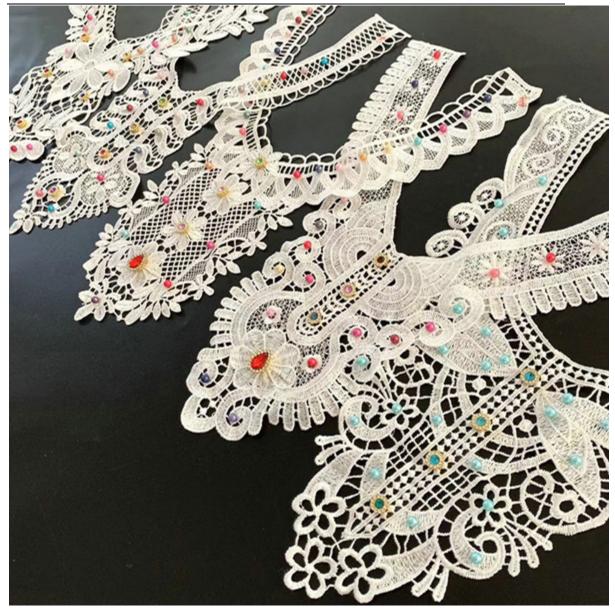

#### **Embroidery Lace Collar**

LB is a large-scale embroidery lace collar manufacturer, The LB® embroidery lace collar has no glue and you need to sew it. The embroidered lace collar can be sewn on Dresses/shirts/T-shirts etc. We enjoy a reputation of quality, ethics and service.

# **Product Feature And Application**

There is one more adorable type of lace – embroidery lace collar, .they are usually sewon fabric. They look absolutely adorable and are perfect for decorating casual wear and evening gowns.

# **Product Details**

Embroidery lace collar

www.lblace.com