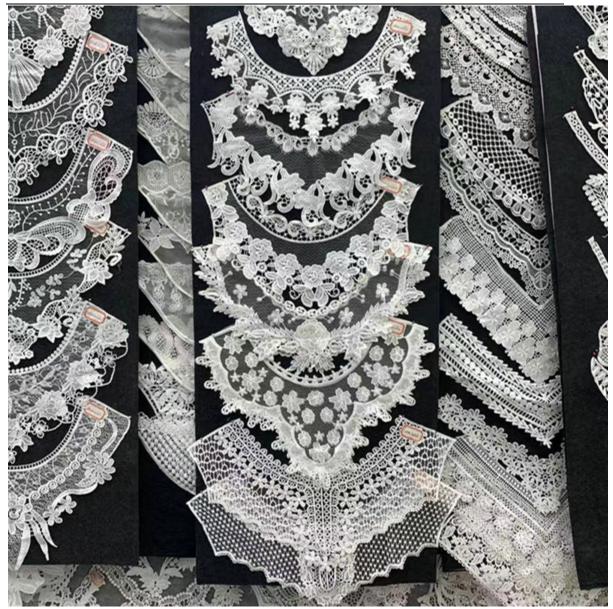

#### **Embroidery Lace Collar**

LB is a large-scale embroidery lace collar manufacturer, The LB® embroidery lace collar has no glue and you need to sew it. The embroidered lace collar can be sewn on Dresses/shirts/T-shirts etc. We enjoy a reputation of quality, ethics and service.

# **Product Feature And Application**

There is one more adorable type of lace – embroidery lace collar, .they are usually sewon fabric. They look absolutely adorable and are perfect for decorating casual wear and evening gowns.

# **Product Details**

Embroidery lace collar

www.lblace.com