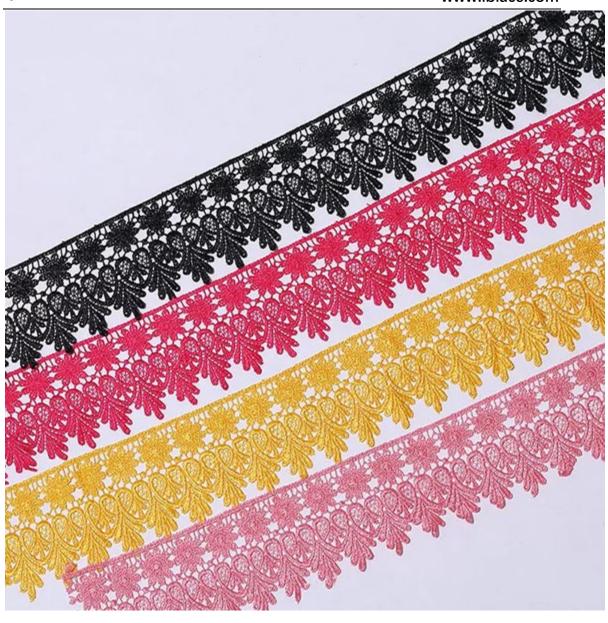

quantity                                               |
| Packing Method                 | Inner:pack in bundles and put in the polybags Outer:standard carton                      |
| Shipping mode( Delivery Terms) | By Sea, By Air, By DHL/FedEx/UPS/TNT.                                                    |
| Sample lead time               | 2-3 days if available                                                                    |



# **Product Feature And Application**

There is one more adorable type of lace – polyester embroidery lace, .they are usually sew-on fabric. They look absolutely adorable and are perfect for decorating casual wear and evening gowns.

### **Product Details**

Polyester embroidery lace







#### www.lblace.com





#### www.lblace.com





























### www.lblace.com