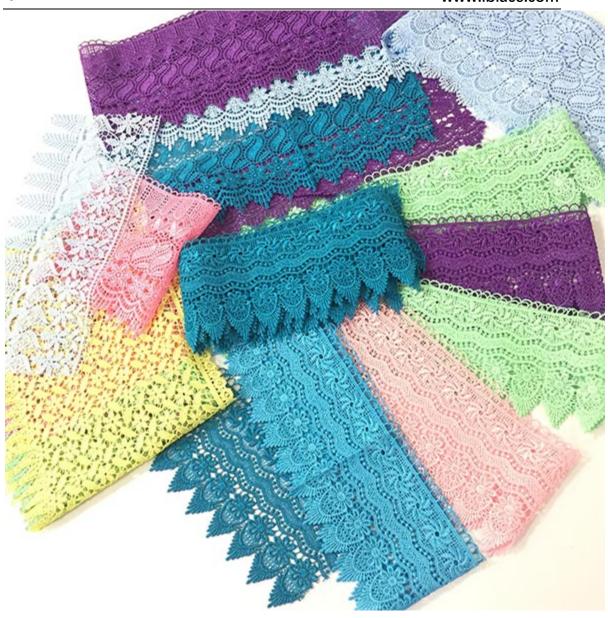

# **Product Feature And Application**

There is one more adorable type of lace – polyester embroidery lace, .they are usually sew-on fabric. They look absolutely adorable and are perfect for decorating casual wear and evening gowns.

### **Product Details**

Polyester embroidery lace