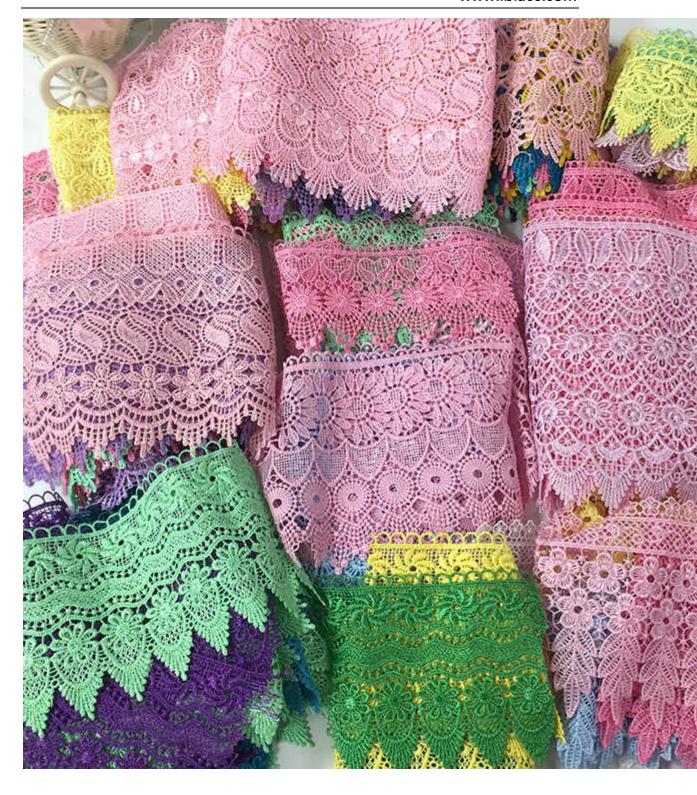

# **Product Feature And Application**

There is one more adorable type of lace – polyester embroidery lace, .they are usually sew-on fabric. They look absolutely adorable and are perfect for decorating casual wear and evening gowns.

### **Product Details**

Polyester embroidery lace