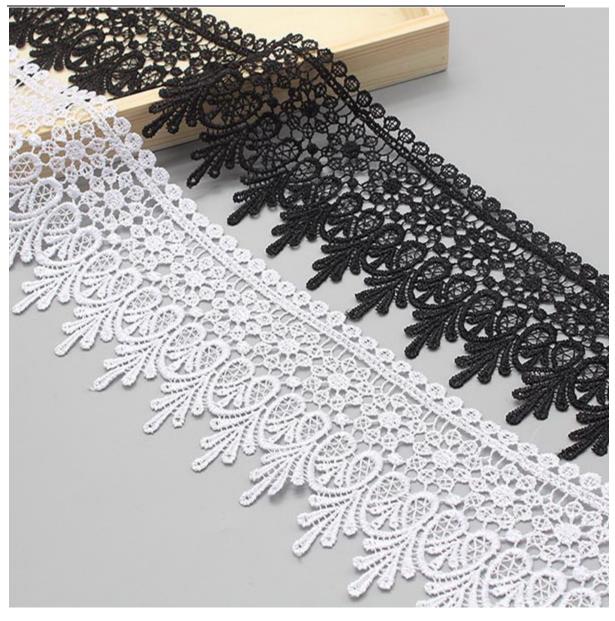

# **Product Feature And Application**

There is one more adorable type of lace – polyester embroidery lace, .they are usually sew-on fabric. They look absolutely adorable and are perfect for decorating casual wear and evening gowns.

### **Product Details**

Polyester embroidery lace