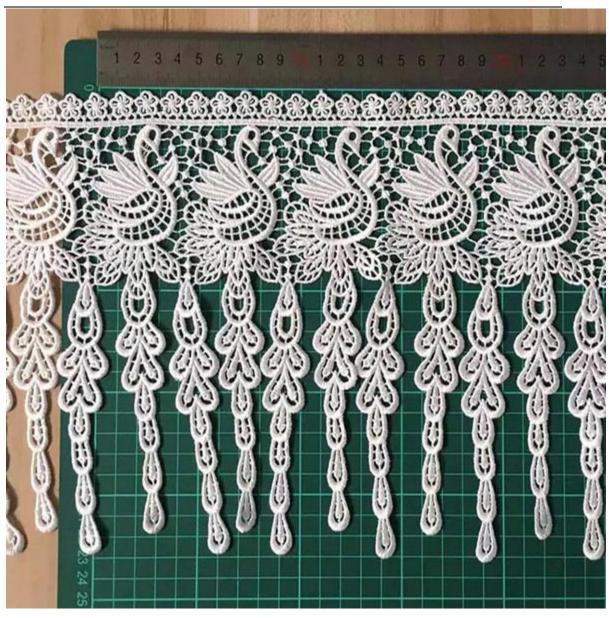

# **Product Feature And Application**

There is one more adorable type of lace – polyester embroidery lace, .they are usually sew-on fabric. They look absolutely adorable and are perfect for decorating casual wear and evening gowns.

### **Product Details**

Polyester embroidery lace