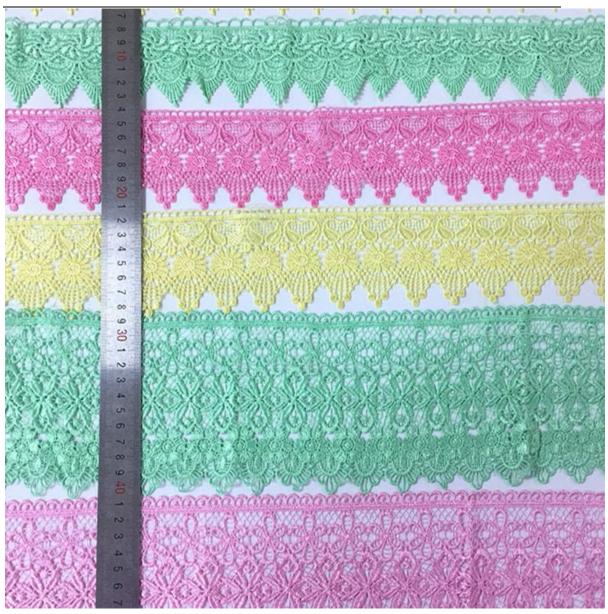

# **Product Feature And Application**

There is one more adorable type of lace – polyester embroidery lace, .they are usually sew-on fabric. They look absolutely adorable and are perfect for decorating casual wear and evening gowns.

### **Product Details**

Polyester embroidery lace