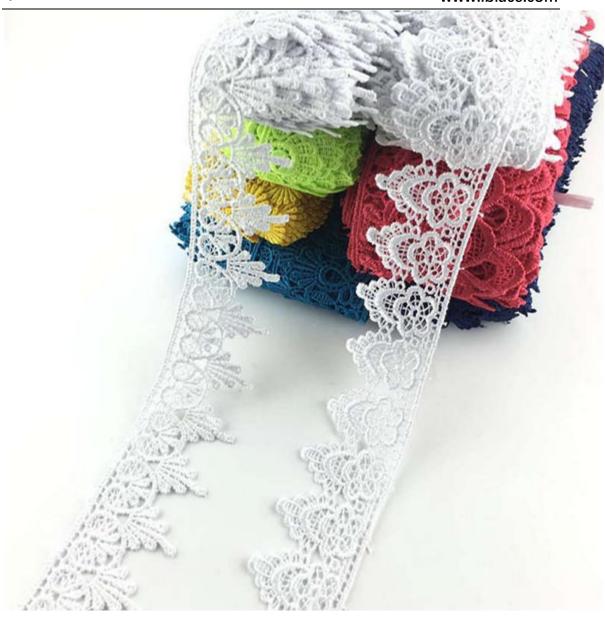

n the quantity                                               |
| Packing Method                 | Inner:pack in bundles and put in the polybags Outer:standard carton                      |
| Shipping mode( Delivery Terms) | By Sea, By Air, By DHL/FedEx/UPS/TNT.                                                    |
| Sample lead time               | 2-3 days if available                                                                    |



# **Product Feature And Application**

There is one more adorable type of lace – polyester embroidery lace, .they are usually sew-on fabric. They look absolutely adorable and are perfect for decorating casual wear and evening gowns.

### **Product Details**

Polyester embroidery lace







#### www.lblace.com





#### www.lblace.com





























### www.lblace.com