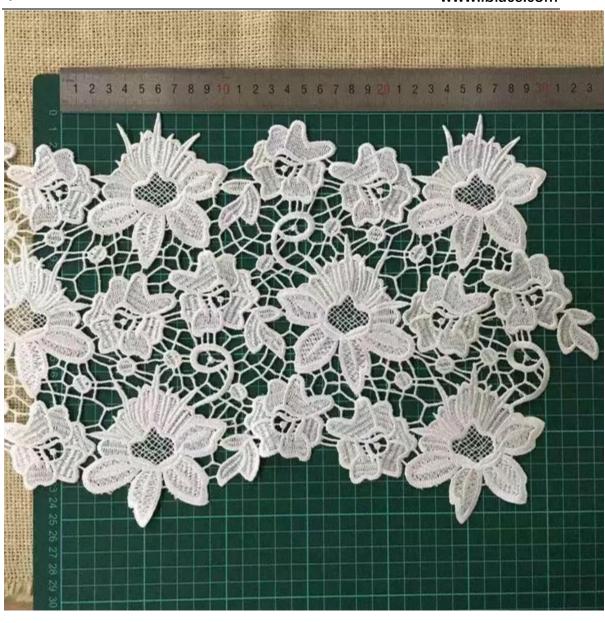

# **Product Feature And Application**

There is one more adorable type of lace – polyester embroidery lace, .they are usually sew-on fabric. They look absolutely adorable and are perfect for decorating casual wear and evening gowns.

### **Product Details**

Polyester embroidery lace