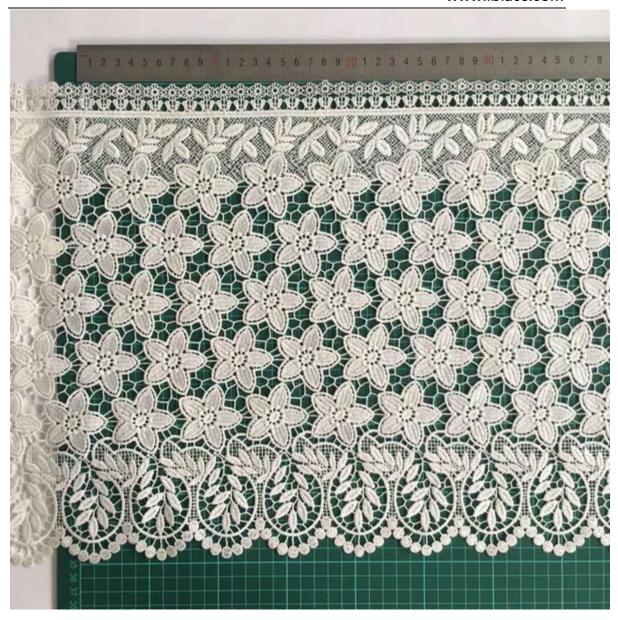

# **Product Feature And Application**

There is one more adorable type of lace – polyester embroidery lace, .they are usually sew-on fabric. They look absolutely adorable and are perfect for decorating casual wear and evening gowns.

### **Product Details**

Polyester embroidery lace