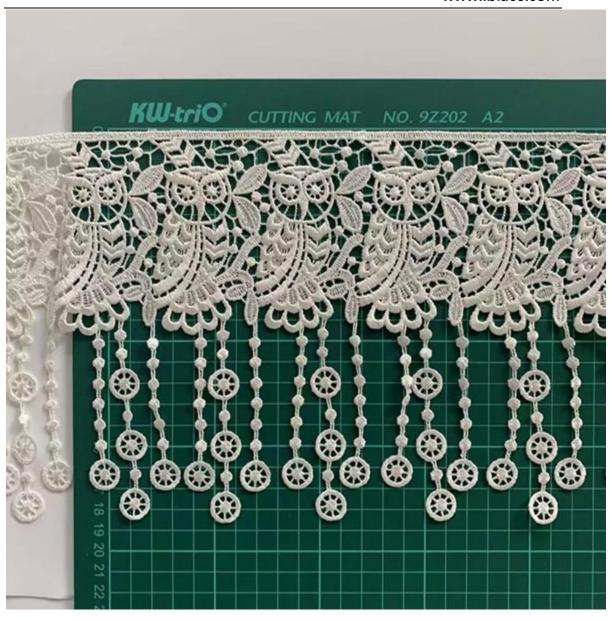

# **Product Feature And Application**

There is one more adorable type of lace – polyester embroidery lace, .they are usually sew-on fabric. They look absolutely adorable and are perfect for decorating casual wear and evening gowns.

### **Product Details**

Polyester embroidery lace