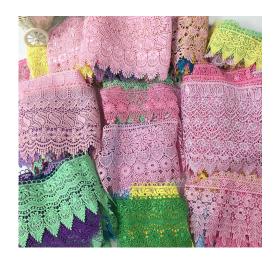

# **Product Feature And Application**

There is one more adorable type of lace – polyester embroidery lace, .they are usually sew-on fabric. They look absolutely adorable and are perfect for decorating casual wear and evening gowns.

### **Product Details**

Polyester embroidery lace