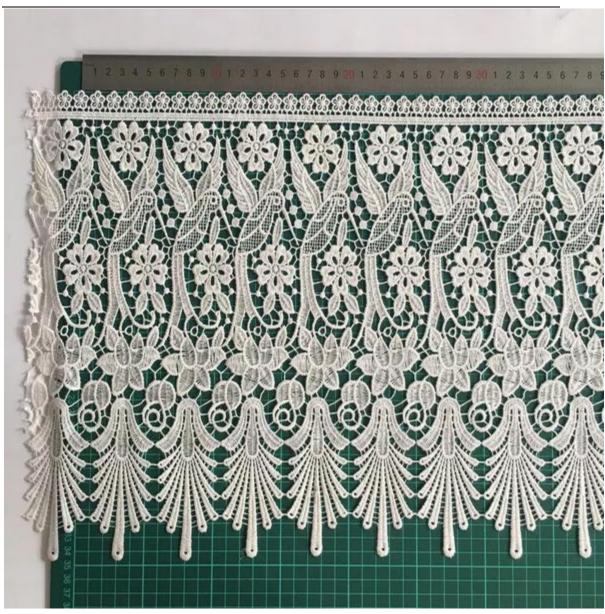

# **Product Feature And Application**

There is one more adorable type of lace – polyester embroidery lace, .they are usually sew-on fabric. They look absolutely adorable and are perfect for decorating casual wear and evening gowns.

### **Product Details**

Polyester embroidery lace