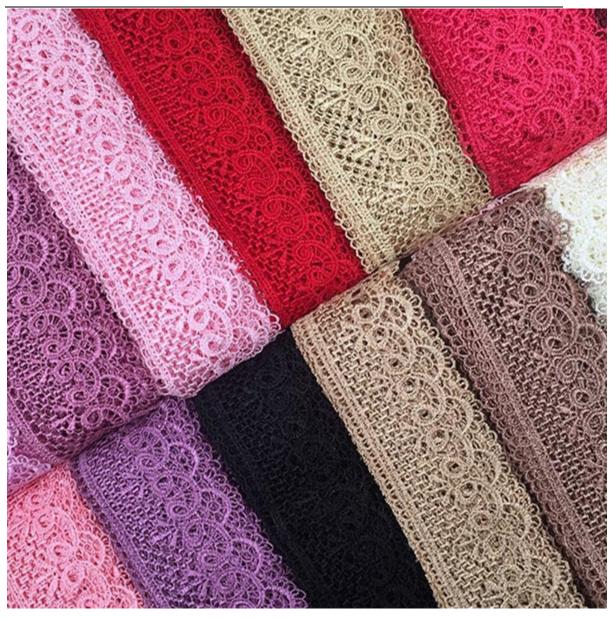

## **Product Parameter (Specification)**

| Product name                   | Polyester Embroidery Lace                                                                |
|--------------------------------|------------------------------------------------------------------------------------------|
| Colour                         | greige and offer dying and assorted colors for option (Dyeing any color as you required) |
| MOQ                            | 500 yards                                                                                |
| Customized                     | OEM&ODM are welcomed, We can also make based on client's designs and pictures            |
| Production time                | Normally 7-20 days depends on the quantity                                               |
| Packing Method                 | Inner:pack in bundles and put in the polybags Outer:standard carton                      |
| Shipping mode( Delivery Terms) | By Sea, By Air, By DHL/FedEx/UPS/TNT.                                                    |
| Sample lead time               | 2-3 days if available                                                                    |

### **Product Details**

Polyester embroidery lace